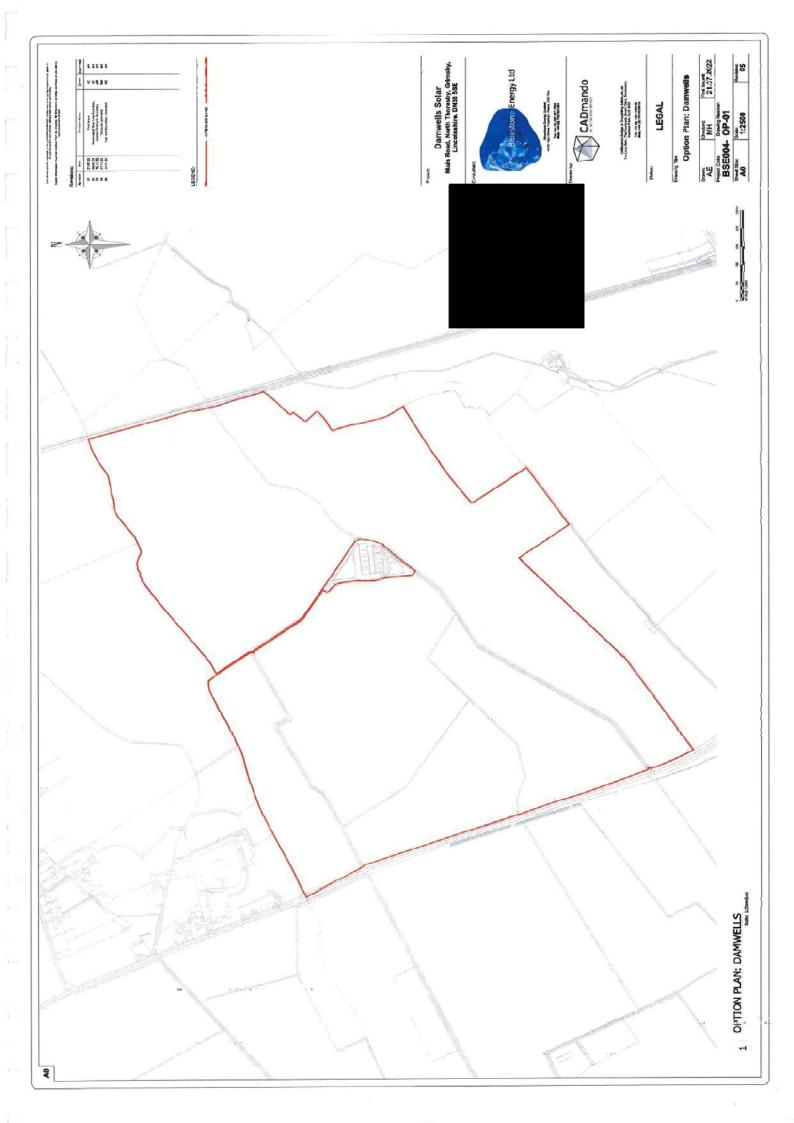

Bluestone is seeking to develop a 278MW solar farm on circa 1200 acres of the said land (roughly shown on the screenshot below) and have two Option Agreements in place. One Option Agreement was completed on 1 December 2022 between R. Caudwell (Produce) Limited and Bluestone Ludborough 1 Ltd and the other one was completed on 18 April 2023 between R. Caudwell (Produce) Limited and Bluestone Ludborough 2 Ltd. Redacted copies are attached to this email together with Supplemental Agreements.

| AΡ     | PE | ND  | IX | (1) |
|--------|----|-----|----|-----|
| $\neg$ |    | 110 |    |     |

# **Option Plan**

APPENDIX (2)

Lease

| Date |                     | 20[ ] |
|------|---------------------|-------|
|      |                     |       |
|      |                     |       |
|      | and                 |       |
|      |                     |       |
|      |                     |       |
|      |                     |       |
|      |                     |       |
|      | LEASE               | - 22  |
| )    | relating to land at |       |